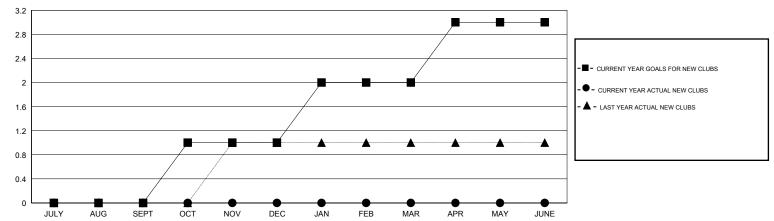

## LOCATION CALIFORNIA

 $\mathsf{GMT}\;\mathsf{CA}\;1$ 

|                       |                  | Clubs     |                  |                  |                       |                    | Members                             |                    |                  |
|-----------------------|------------------|-----------|------------------|------------------|-----------------------|--------------------|-------------------------------------|--------------------|------------------|
| RESULTS FOR 2016-2017 |                  |           |                  |                  | RESULTS FOR 2016-2017 |                    |                                     |                    |                  |
| QUARTER               | NEW CLUB<br>GOAL | NEW CLUBS | DROPPED<br>CLUBS | NET<br>GAIN/LOSS | QUARTER               | NEW MEMBER<br>GOAL | CHARTER AND<br>NEW MEMBERS<br>ADDED | DROPPED<br>MEMBERS | NET<br>GAIN/LOSS |
| JULY/AUG/SEPT         | 0                | 0         | 0                | 0                | JULY/AUG/SEPT         | 25                 | 74                                  | 84                 | -10              |
| OCT/NOV/DEC           | 1                | 0         | 0                | 0                | OCT/NOV/DEC           | 60                 | 0                                   | 0                  | 0                |
| JAN/FEB/MAR           | 1                | 0         | 0                | 0                | JAN/FEB/MAR           | 60                 | 0                                   | 0                  | 0                |
| APR/MAY/JUNE          | 1                | 0         | 0                | 0                | APR/MAY/JUNE          | 60                 | 0                                   | 0                  | 0                |

#### GOALS AND ACTUAL NEW CLUBS CUMULATIVE