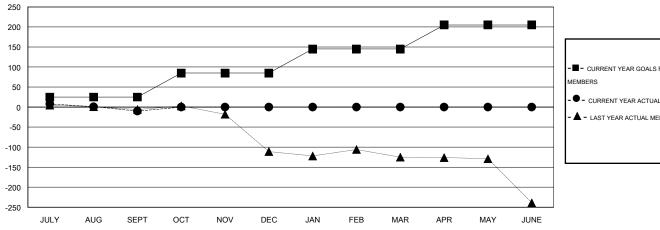

## LOCATION CALIFORNIA

 $\mathsf{GMT}\;\mathsf{CA}\;1$ 

|                       |                  | Clubs     |                  |                  |                       |                    | Members                             |                    |                  |
|-----------------------|------------------|-----------|------------------|------------------|-----------------------|--------------------|-------------------------------------|--------------------|------------------|
| RESULTS FOR 2016-2017 |                  |           |                  |                  | RESULTS FOR 2016-2017 |                    |                                     |                    |                  |
| QUARTER               | NEW CLUB<br>GOAL | NEW CLUBS | DROPPED<br>CLUBS | NET<br>GAIN/LOSS | QUARTER               | NEW MEMBER<br>GOAL | CHARTER AND<br>NEW MEMBERS<br>ADDED | DROPPED<br>MEMBERS | NET<br>GAIN/LOSS |
| JULY/AUG/SEPT         | 0                | 0         | 0                | 0                | JULY/AUG/SEPT         | 25                 | 74                                  | 84                 | -10              |
| OCT/NOV/DEC           | 1                | 0         | 0                | 0                | OCT/NOV/DEC           | 60                 | 0                                   | 0                  | 0                |
| JAN/FEB/MAR           | 1                | 0         | 0                | 0                | JAN/FEB/MAR           | 60                 | 0                                   | 0                  | 0                |
| APR/MAY/JUNE          | 1                | 0         | 0                | 0                | APR/MAY/JUNE          | 60                 | 0                                   | 0                  | 0                |

#### GOALS AND ACTUAL MEMBERS CUMULATIVE

| -■- CURRENT YEAR GOALS FOR NEW    |
|-----------------------------------|
| MEMBERS                           |
| - ● - CURRENT YEAR ACTUAL MEMBERS |
| - ▲ - LAST YEAR ACTUAL MEMBERS    |
|                                   |
|                                   |